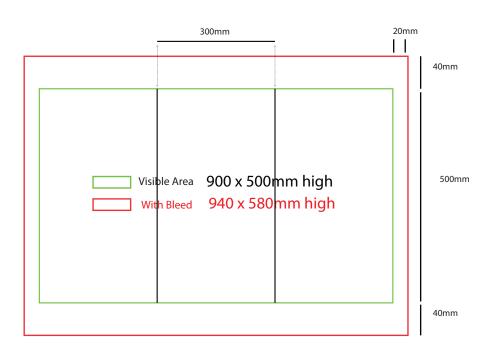

- Files under 10MB email to design@maxdisplays.com.au
- Over 10MB files, send download link to our email or click the link below to upload files: www.maxdisplays.com.au

300mm dia x 500mm high

- Files under 10MB email to design@maxdisplays.com.au
- Over 10MB files, send download link to our email or click the link below to upload files: www.maxdisplays.com.au

300mm dia x 600mm high