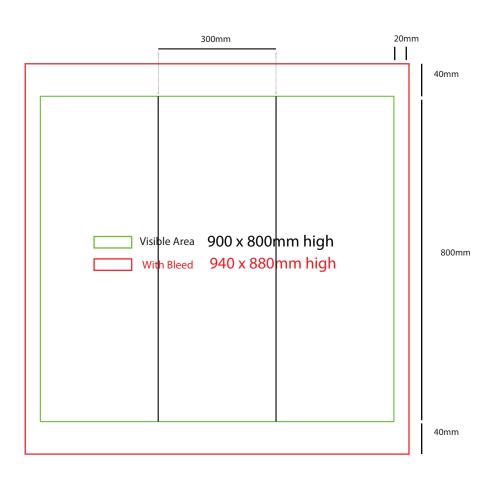

- Files under 10MB email to design@maxdisplays.com.au
- Over 10MB files, send download link to our email or click the link below to upload files: www.maxdisplays.com.au

300mm dia x 800mm high

# How to Setup Print Ready Artwork

- Convert all text to outlines
- Embed all images and elements as per template
- No trim, crop or registration marks
- Artwork supplied as a PDF
- Bitmap images no less than 130 DPI