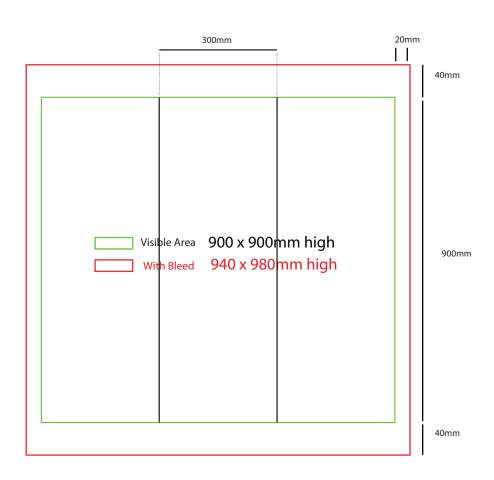

- Files under 10MB email to design@maxdisplays.com.au
- Over 10MB files, send download link to our email or click the link below to upload files: www.maxdisplays.com.au

300mm dia x 900mm high

### How to Setup Print Ready Artwork

- Convert all text to outlines
- Embed all images and elements as per template
- No trim, crop or registration marks
- Artwork supplied as a PDF
- Bitmap images no less than 130 DPI