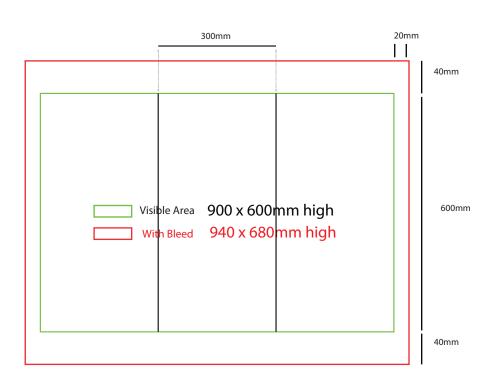

- Files under 10MB email to design@maxdisplays.com.au
- Over 10MB files, send download link to our email or click the link below to upload files: www.maxdisplays.com.au

300mm dia x 600mm high

- Files under 10MB email to design@maxdisplays.com.au
- Over 10MB files, send download link to our email or click the link below to upload files: www.maxdisplays.com.au

300mm dia x 700mm high