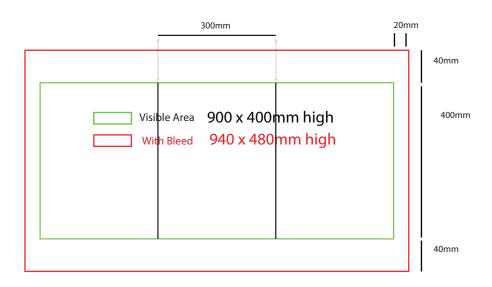

300mm dia x 400mm high

- Files under 10MB email to design@maxdisplays.com.au
- Over 10MB files, send download link to our email or click the link below to upload files: www.maxdisplays.com.au

300mm dia x 500mm high