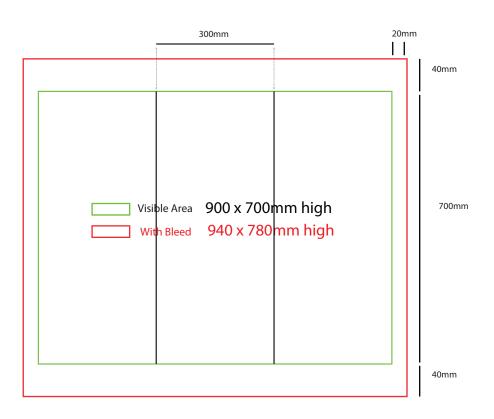

- Files under 10MB email to design@maxdisplays.com.au
- Over 10MB files, send download link to our email or click the link below to upload files: www.maxdisplays.com.au

300mm dia x 700mm high

- Files under 10MB email to design@maxdisplays.com.au
- Over 10MB files, send download link to our email or click the link below to upload files: www.maxdisplays.com.au

300mm dia x 800mm high